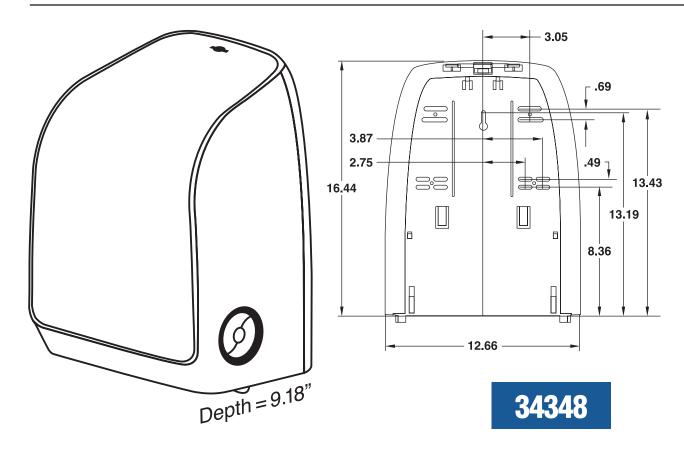

## MOD\* ELECTRONIC TOUCHLESS HARD ROLL TOWEL DISPENSER, BLACK

Made of high impact plastic. Housing has cover with opaque black center and smoked translucent sides with an opaque black back. Dispenses a single sheet of paper with each cycle. No-touch dispensing system helps minimize the spread of dirt and germs. Dispenses one 8" diameter roll of 700' or 1150' product plus stub roll utilizing core plug mounting. Features include, two operational modes, hidden and hanging. Hidden mode dispenses a single sheet of paper when users' hand is placed beneath dispenser. In the hanging mode, full sheet is exposed for user to tear off. Hanging sheet is automatically replenished following variable delay. Features also include variable sheet length and delay between sheets and choice of key-activate